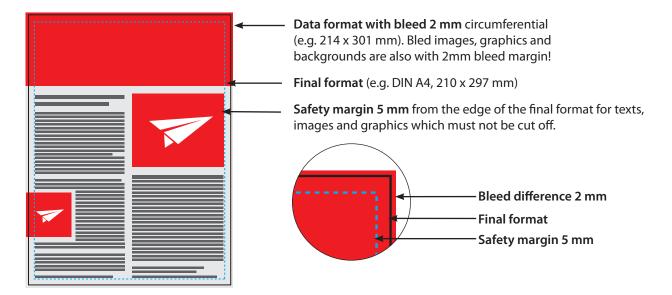

## DATA STRUCTURE:

- Color mode CMYK, resolution at least 300 dpi (line drawing 1200 dpi).
- Bleed 2 mm circumferential, no crop marks
- 5 mm safety margin for texts, images and graphics, which must not be cut off.
- 300 % maximum inking.
- Black areas on coated paper have to be printed with 60% C (cyan) und 100 % K (black), on uncoated paper with 40 % C (cyan) and 100 % K (black).
- Black letters and types have to be printed with 100 % K (black) only.