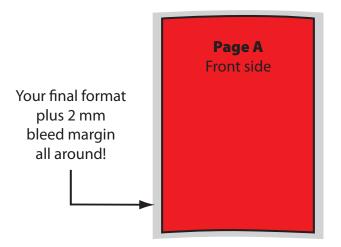

**PRODUCT VIEW** 

4/0-colored euroscale

## DATA STRUCTURE:

- Color mode CMYK, resolution at least 300 dpi (line drawing 1200 dpi).
- Bleed 2 mm circumferential, no crop marks
- 5 mm safety margin for texts, images and graphics, which must not be cut off.
- 300 % maximum inking.
- Black areas on coated paper have to be printed with 60% C (cyan) und 100 % K (black), on uncoated paper with 40 % C (cyan) and 100 % K (black).
- Black letters and types have to be printed with 100 % K (black) only.