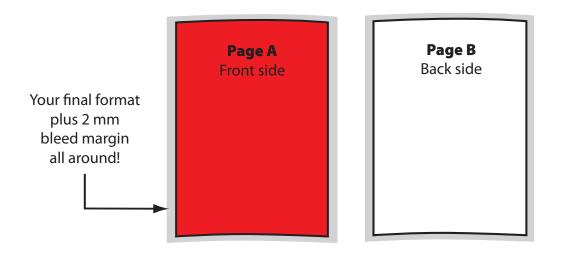

## **PRODUCT VIEW**

4/4-colored euroscale, double sided printing

## DATA STRUCTURE:

- Color mode CMYK, resolution at least 300 dpi (line drawing 1200 dpi).
- Bleed 2 mm circumferential, no crop marks
- 5 mm safety margin for texts, images and graphics, which must not be cut off.
- 300 % maximum inking.
- Black areas on coated paper have to be printed with 60% C (cyan) und 100 % K (black), on uncoated paper with 40 % C (cyan) and 100 % K (black).
- Black letters and types have to be printed with 100 % K (black) only.